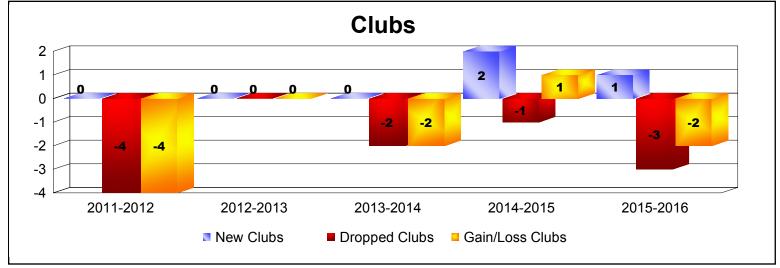

District 4 C2

As of June 2016 Cumulative

| Year      | New<br>Clubs | Dropped<br>Clubs | Gain/<br>Loss<br>Clubs | New<br>Members | Charter<br>Members | Reinstate<br>Members | Transfer<br>Members | Total<br>Member<br>Added | Total<br>Members<br>Dropped | Gain/<br>Loss<br>Members |
|-----------|--------------|------------------|------------------------|----------------|--------------------|----------------------|---------------------|--------------------------|-----------------------------|--------------------------|
| 2011-2012 | 0            | -4               | -4                     | 125            | 0                  | 36                   | 14                  | 175                      | -279                        | -104                     |
| 2012-2013 | 0            | 0                | 0                      | 135            | 0                  | 12                   | 6                   | 153                      | -191                        | -38                      |
| 2013-2014 | 0            | -2               | -2                     | 119            | 0                  | 8                    | 11                  | 138                      | -177                        | -39                      |
| 2014-2015 | 2            | -1               | 1                      | 192            | 50                 | 16                   | 14                  | 272                      | -199                        | 73                       |
| 2015-2016 | 1            | -3               | -2                     | 133            | 23                 | 16                   | 18                  | 190                      | -267                        | -77                      |
| Average   | 1            | -2               | -1                     | 141            | 15                 | 18                   | 13                  | 186                      | -223                        | -37                      |