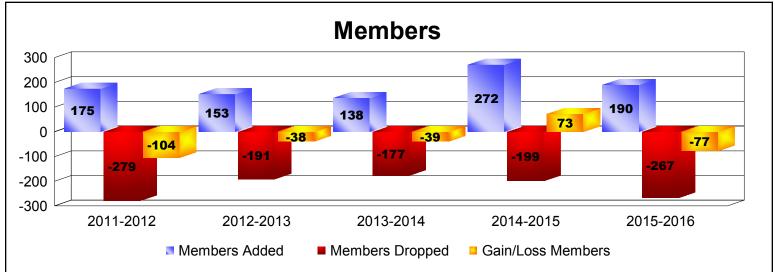

District 4 C2

As of June 2016 Cumulative

| Year      | New<br>Clubs | Dropped<br>Clubs | Gain/<br>Loss<br>Clubs | New<br>Members | Charter<br>Members | Reinstate<br>Members | Transfer<br>Members | Total<br>Member<br>Added | Total<br>Members<br>Dropped | Gain/<br>Loss<br>Members |
|-----------|--------------|------------------|------------------------|----------------|--------------------|----------------------|---------------------|--------------------------|-----------------------------|--------------------------|
| 2011-2012 | 0            | -4               | -4                     | 125            | 0                  | 36                   | 14                  | 175                      | -279                        | -104                     |
| 2012-2013 | 0            | 0                | 0                      | 135            | 0                  | 12                   | 6                   | 153                      | -191                        | -38                      |
| 2013-2014 | 0            | -2               | -2                     | 119            | 0                  | 8                    | 11                  | 138                      | -177                        | -39                      |
| 2014-2015 | 2            | -1               | 1                      | 192            | 50                 | 16                   | 14                  | 272                      | -199                        | 73                       |
| 2015-2016 | 1            | -3               | -2                     | 133            | 23                 | 16                   | 18                  | 190                      | -267                        | -77                      |
| Average   | 1            | -2               | -1                     | 141            | 15                 | 18                   | 13                  | 186                      | -223                        | -37                      |